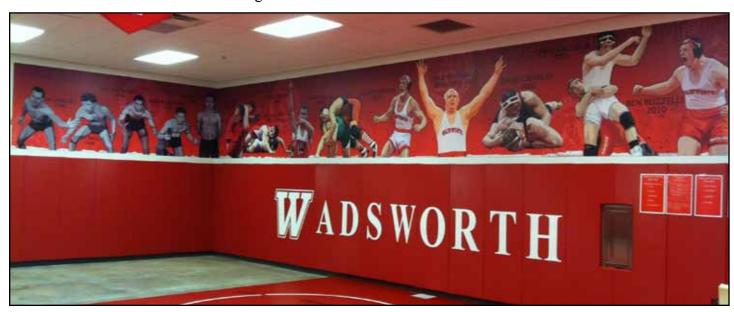

## Dear Alumnus:

The Wadsworth Youth Wrestling Club Inc. is accepting donations from any alumnus or wrestling supporter for the 2013-14 season to help fund the "State Champion wall" in our new wrestling room/ training center. The wrestling room is home to our high school wrestling team, youth wrestling team and spring freestyle club. Wadsworth wrestling consists of over 60 high school wrestlers, a 100 plus youth wrestlers, and 50 freestle club members. 21 Suburban League championships in a row along with many individual state championships, and a team state championships in 2010.

The "Wall of State Champions" is one of several projects funded by the nonprofit Wadsworth Youth Club Inc. The project cost over \$7000, any donation to help meet the cost of this project would be beneficial and much appreciated. The second half of the project is the other side wall which will be the "Leader and Legends Wall" for our All-Americans, and men who have moved the program to state and national prominence.

If you would like to see the "Wall of State Champions" in person, set up a visit with Head Coach John Gramuglia at 330-606-1064

Thank you for the considering.

Sincerely,

Larry Kaufman President Wadsworth Alumni Wrestling Club